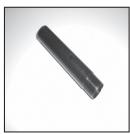

## • REPLACEMENT PARTS •

These are replacement parts for purchase. Pictures do not represent contents of set.

30251-2

30252-1

30252-2

30252-3

**Parts List & Pricing:** 

| 30251 - 1 | M-10 Hex Nuts (6 pcs.)\$ 3.00            |
|-----------|------------------------------------------|
| 30251 - 2 | Barrel Inserts (6 pcs.)                  |
| 30252 - 1 | Mounting Flange (1 pc.)                  |
| 30252 - 2 | 3 %" Threaded Stud (1 pc.)\$ 5.00        |
| 30252 - 3 | 17" Center Column Tube (1 pc.)\$ 8.50    |
| 30252 - 4 | Tube Coupling (1 pc.)                    |
| 30252 - 5 | Gun Mounting Bracket (1 pc.)\$ 7.50      |
| 30252 - 6 | Thrust Bearing\$ 7.50                    |
| 30252 - 7 | 17" Threaded Stud (Not Pictured)\$ 12.50 |