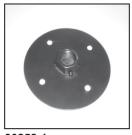

## • REPLACEMENT PARTS •

These are replacement parts for purchase. Pictures do not represent contents of set.

30251-2

30252-1

30252-2

30252-3

**Parts List & Pricing:** 

| 30251 - 1 | M-10 Hex Nuts (6 pcs.)\$ 3.00            |
|-----------|------------------------------------------|
| 30251 - 2 | Barrel Inserts (6 pcs.)                  |
| 30252 - 1 | Mounting Flange (1 pc.)                  |
| 30252 - 2 | 3 %" Threaded Stud (1 pc.)\$ 5.00        |
| 30252 - 3 | 17" Center Column Tube (1 pc.)\$ 8.50    |
| 30252 - 4 | Tube Coupling (1 pc.)                    |
| 30252 - 5 | Gun Mounting Bracket (1 pc.)\$ 7.50      |
| 30252 - 6 | Thrust Bearing\$ 7.50                    |
| 30252 - 7 | 17" Threaded Stud (Not Pictured)\$ 12.50 |