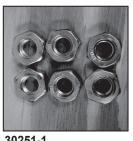

## • REPLACEMENT PARTS •

These are replacement parts for purchase. Pictures do not represent contents of set.

30251-2

30252-1

30252-2

30252-3

**Parts List & Pricing:** 

| 30251 - 1 | M-10 Hex Nuts (6 pcs.)\$ 3.00            |
|-----------|------------------------------------------|
| 30251 - 2 | Barrel Inserts (6 pcs.)                  |
| 30252 - 1 | Mounting Flange (1 pc.)                  |
| 30252 - 2 | 3 %" Threaded Stud (1 pc.)\$ 5.00        |
| 30252 - 3 | 17" Center Column Tube (1 pc.)\$ 8.50    |
| 30252 - 4 | Tube Coupling (1 pc.)                    |
| 30252 - 5 | Gun Mounting Bracket (1 pc.)\$ 7.50      |
| 30252 - 6 | Thrust Bearing\$ 7.50                    |
| 30252 - 7 | 17" Threaded Stud (Not Pictured)\$ 12.50 |