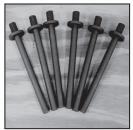

## • REPLACEMENT PARTS •

These are replacement parts for purchase. Pictures do not represent contents of set.

30251-2

30252-1

30252-2

30252-3

**Parts List & Pricing:** 

| 30251 - 1 | M-10 Hex Nuts (6 pcs.)\$ 3.00            |
|-----------|------------------------------------------|
| 30251 - 2 | Barrel Inserts (6 pcs.)                  |
| 30252 - 1 | Mounting Flange (1 pc.)                  |
| 30252 - 2 | 3 %" Threaded Stud (1 pc.)\$ 5.00        |
| 30252 - 3 | 17" Center Column Tube (1 pc.)\$ 8.50    |
| 30252 - 4 | Tube Coupling (1 pc.)                    |
| 30252 - 5 | Gun Mounting Bracket (1 pc.)\$ 7.50      |
| 30252 - 6 | Thrust Bearing\$ 7.50                    |
| 30252 - 7 | 17" Threaded Stud (Not Pictured)\$ 12.50 |